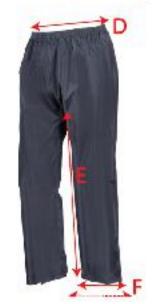

| A | В |
|---|---|
|   |   |
|   |   |

| TO FIT  | TROUSERS                                    |       |       |       |        |         |     |
|---------|---------------------------------------------|-------|-------|-------|--------|---------|-----|
| APPROX. | SIZE                                        | XS    | S     | М     | L      | XL      | TOL |
| SIZE    | AGE                                         | 3/4yr | 5/6yr | 7/8yr | 9/10yr | 11/12yr | +/- |
| D       | 1/2 WAIST - RELAXED<br>MEASURE              | 21    | 22.5  | 24    | 25.5   | 26.5    | 1   |
| E       | INSIDE LEG<br>MEASUREMENT                   | 46    | 50    | 54    | 58     | 60      | 1   |
| F       | 1/2 HEM OPENING<br>FASTENED/UN-<br>FASTENED | 25/35 | 26/36 | 27/37 | 28/38  | 29/39   | 1   |