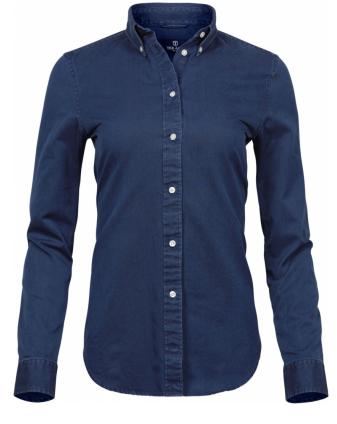

## WOMENS CASUAL TWILL SHIRT

*Style 4003* 

This washed indigo twill shirt has a slim and comfortable fit, detailed with a button-down collar and a curved hem. A relaxed choice for the office or a weekend luncheon. With its button-down collar and the indigo-dye, this shirt strikes the perfect balance of rugged and refined.

## **SPECIFICATIONS**

INDIGO

Shaped fit // Button-down collar // Fused collar and cuff // Back yoke with box pleat // Inside hanger loop // Curved hem

166 gsm

100% cotton twill garment washed

XS-3XL

10/1 pcs