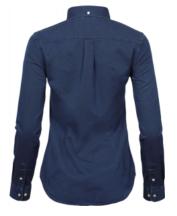

## **SPECIFICATIONS**

INDIGO

Shaped fit // Button-down collar // Fused collar and cuff // Back yoke with box pleat // Inside hanger loop // Curved hem

166 gsm

100% cotton twill garment washed

XS-3XL

10/1 pcs