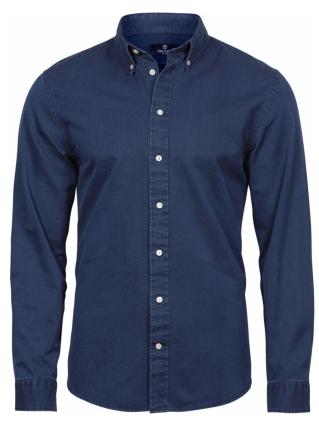

## CASUAL TWILL SHIRT

*Style 4002* 

This washed indigo twill shirt has a slim and comfortable fit, detailed with a button-down collar and a curved hem. A relaxed choice for the office or a weekend luncheon. With its buttondown collar and the indigo-dye, this shirt strikes the perfect balance of rugged and refined.

## **SPECIFICATIONS**

Shaped fit // Button-down collar // Fused collar and cuff // Back yoke with box pleat // Inside hanger loop // Curved hem

166 gsm

100% cotton twill garment washed

S-4XL

10/1 pcs