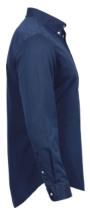

## CASUAL TWILL SHIRT

*Style 4002* 

This washed indigo twill shirt has a slim and comfortable fit, detailed with a button-down collar and a curved hem. A relaxed choice for the office or a weekend luncheon. With its buttondown collar and the indigo-dye, this shirt strikes the perfect balance of rugged and refined.

## **SPECIFICATIONS**

Shaped fit // Button-down collar // Fused collar and cuff // Back yoke with box pleat // Inside hanger loop // Curved hem

166 gsm

100% cotton twill garment washed

S-4XL

10/1 pcs