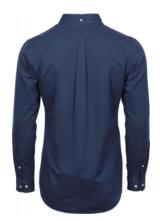

## CASUAL TWILL SHIRT

*Style 4002* 

This washed indigo twill shirt has a slim and comfortable fit, detailed with a button-down collar and a curved hem. A relaxed choice for the office or a weekend luncheon. With its buttondown collar and the indigo-dye, this shirt strikes the perfect balance of rugged and refined.

## **SPECIFICATIONS**

Shaped fit // Button-down collar // Fused collar and cuff // Back yoke with box pleat // Inside hanger loop // Curved hem

166 gsm

100% cotton twill garment washed

S-4XL

10/1 pcs