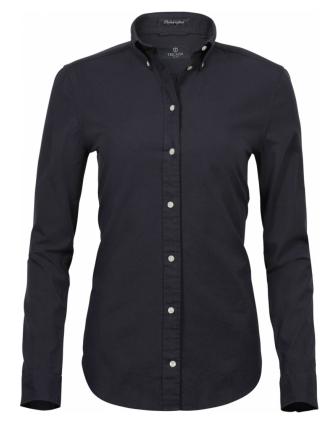

## WOMENS PERFECT **OXFORD SHIRT**

*Style 4001* 

Our version of the iconic Oxford Shirt is garment washed for a broken-in look and feel. The shaped fit with box pleat on the back and curved hem offers a classic, relaxed look. May be dressed up with a tie or worn loose and relaxed.

## **SPECIFICATIONS**

Black

Light Blue

Navy

White

Shaped fit // Button-down collar // Fused collar and cuff // Back yoke with box pleat // Inside hanger loop // Curved hem

166 gsm

100% cotton garment washed