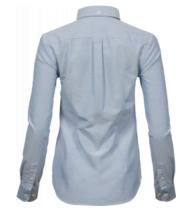

## WOMENS PERFECT **OXFORD SHIRT**

*Style 4001* 

Our version of the iconic Oxford Shirt is garment washed for a broken-in look and feel. The shaped fit with box pleat on the back and curved hem offers a classic, relaxed look. May be dressed up with a tie or worn loose and relaxed.

## **SPECIFICATIONS**

Black

Light Blue

Navy

White

Shaped fit // Button-down collar // Fused collar and cuff // Back yoke with box pleat // Inside hanger loop // Curved hem

166 gsm

100% cotton garment washed