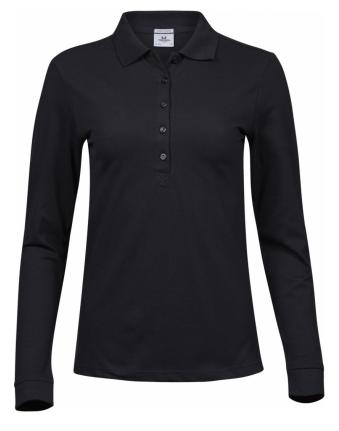

## **WOMENS LUXURY** STRETCH LONG SLEEVE POLO

Style 146

Our luxury polo shirt with long sleeves. Like the short-sleeved model it is made from a cotton/elastane fabric that gives you excellent comfort and a perfect fitting. It features a tailored fit, a mini pique finish, and a flat knit collar with elastane, and the sleeves are finished with low cut cuffs with elastane.

## **SPECIFICATIONS**

Flat knit collar with elastane // Mini pique // Tailored fit // Double preshrunk // Shoulder to shoulder neck tape // Clean finished placket // Long sleeves with cuff

95% ringspun combed cotton-5% elastane. Mini pique

## **Sizespec**

**Style:** 146 Ladies Luxury Long Sleeve Stretch Polo

mark: Polo

Label: TEE JAYS woven clear satin

Fabric: 95% combed ringspun dbl compacted cotton / 5% Elastane

215-220 gsm 30 singles + 20d, reactive dyed.

Details: 3 button placket logo buttons. Cuff on sleeve.

Double stitched hem. Sidevent

A.1 ½ Chest at armhole

B Length from top pointer shoulder to bottom

| S  | М  | L  | XL | XXL | 3XL |
|----|----|----|----|-----|-----|
| 42 | 44 | 48 | 50 | 52  | 54  |
| 62 | 64 | 66 | 68 | 70  | 72  |