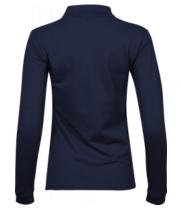

## **WOMENS LUXURY** STRETCH LONG SLEEVE POLO

Style 146

Our luxury polo shirt with long sleeves. Like the short-sleeved model it is made from a cotton/elastane fabric that gives you excellent comfort and a perfect fitting. It features a tailored fit, a mini pique finish, and a flat knit collar with elastane, and the sleeves are finished with low cut cuffs with elastane.

## **SPECIFICATIONS**

Flat knit collar with elastane // Mini pique // Tailored fit // Double preshrunk // Shoulder to shoulder neck tape // Clean finished placket // Long sleeves with cuff

95% ringspun combed cotton-5% elastane. Mini pique

## **Sizespec**

**Style:** 146 Ladies Luxury Long Sleeve Stretch Polo

mark: Polo

Label: TEE JAYS woven clear satin

Fabric: 95% combed ringspun dbl compacted cotton / 5% Elastane

215-220 gsm 30 singles + 20d, reactive dyed.

Details: 3 button placket logo buttons. Cuff on sleeve.

Double stitched hem. Sidevent

A.1 ½ Chest at armhole

B Length from top pointer shoulder to bottom

| S  | М  | L  | XL | XXL | 3XL |
|----|----|----|----|-----|-----|
| 42 | 44 | 48 | 50 | 52  | 54  |
| 62 | 64 | 66 | 68 | 70  | 72  |