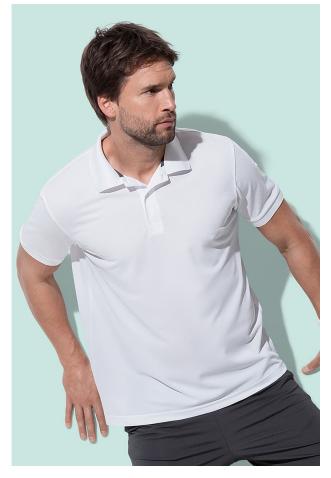

## **PIQUé POLO**

Short sleeve polo shirt for men

100% ACTIVE-DRY° polyester; true piqué \_\_\_\_\_

S-2XL  $\mid$  180 g/m²  $\mid$  Normal Fit  $\mid$  24 / carton 

## Special features

high-quality polyester piqué fabric, ACTIVE-DRY°: quick-drying, moisture-wicking and breathable material, rib collar and cuffs, 2 tone-on-tone buttons, contrast herringbone neck tape, side seams, small size label in the collar, care label in the side seam, washable at 60°C