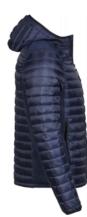

## HOODED OUTDOOR **CROSSOVER**

*Style 9610* 

This casual midyear jacket is a combination of our knitted fleece and our 400T sporty ripstop polyester jacket. It has an authentic, casual, and sporty look and is perfect as your daily leisurewear jacket.

## **SPECIFICATIONS**

Shaped fit // 2 large front pockets // Inner pocket // Elastic cuffs // Reversed quality zippers // Adjustable hood and hem // Prepared for embroidery // Water repellent and breathable