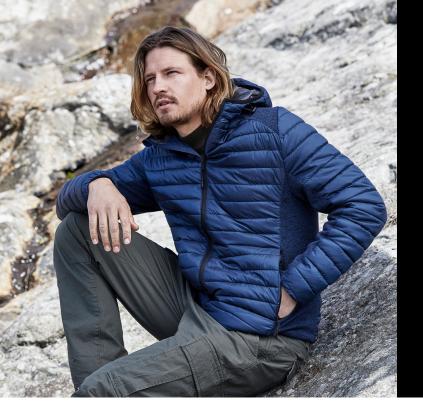

## HOODED OUTDOOR **CROSSOVER**

*Style 9610* 

This casual midyear jacket is a combination of our knitted fleece and our 400T sporty ripstop polyester jacket. It has an authentic, casual, and sporty look and is perfect as your daily leisurewear jacket.

## **SPECIFICATIONS**

Shaped fit // 2 large front pockets // Inner pocket // Elastic cuffs // Reversed quality zippers // Adjustable hood and hem // Prepared for embroidery // Water repellent and breathable