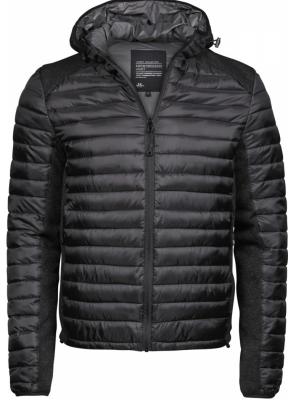

## HOODED OUTDOOR **CROSSOVER**

*Style 9610* 

This casual midyear jacket is a combination of our knitted fleece and our 400T sporty ripstop polyester jacket. It has an authentic, casual, and sporty look and is perfect as your daily leisurewear jacket.

## **SPECIFICATIONS**

Shaped fit // 2 large front pockets // Inner pocket // Elastic cuffs // Reversed quality zippers // Adjustable hood and hem // Prepared for embroidery // Water repellent and breathable