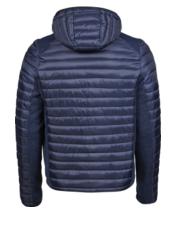

## HOODED OUTDOOR **CROSSOVER**

*Style 9610* 

This casual midyear jacket is a combination of our knitted fleece and our 400T sporty ripstop polyester jacket. It has an authentic, casual, and sporty look and is perfect as your daily leisurewear jacket.

## **SPECIFICATIONS**

Shaped fit // 2 large front pockets // Inner pocket // Elastic cuffs // Reversed quality zippers // Adjustable hood and hem // Prepared for embroidery // Water repellent and breathable