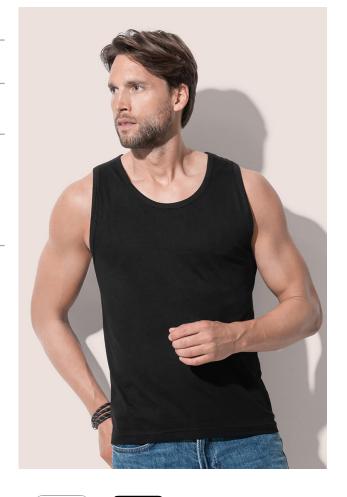

## ST2800

## **CLASSIC TANK TOP**

Sleeveless shirt for men

100% ring-spun cotton; single jersey

S-2XL  $\mid$  155 g/m²  $\mid$  Normal Fit  $\mid$  96 / carton

### Special features

neck drop and armholes with binding, tubular fabric, size and care label in the collar, washable at 40°C

| Size | s | М | L | XL | 2XL |
|------|---|---|---|----|-----|

| Size        | S    | M    | L    | XL   | 2XL  |
|-------------|------|------|------|------|------|
| Length (cm) | 66,5 | 68,5 | 70,5 | 72,5 | 74,5 |
| Width (cm)  | 45   | 48   | 51   | 54   | 57   |