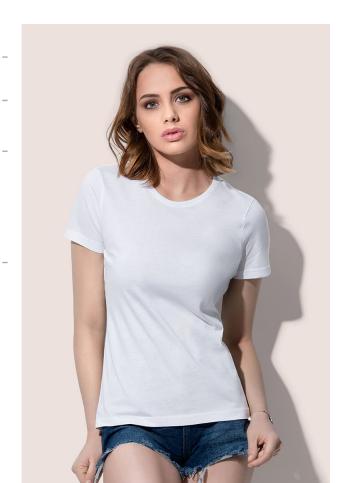

## **COMFORT-T 185**

Crew neck T-shirt for women

100% ring-spun cotton; single jersey (GYH: 85% cotton, 15% viscose)

S-2XL  $\mid$  185 g/m²  $\mid$  Normal Fit  $\mid$  48 / carton