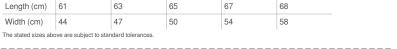

## Special features

neck tape, side seams, size and care label in the collar, washable at 40 °C

| Size        | S  | М  | L  | XL | 2XL |
|-------------|----|----|----|----|-----|
| Length (cm) | 61 | 63 | 65 | 67 | 68  |
| Width (cm)  | 44 | 47 | 50 | 54 | 58  |