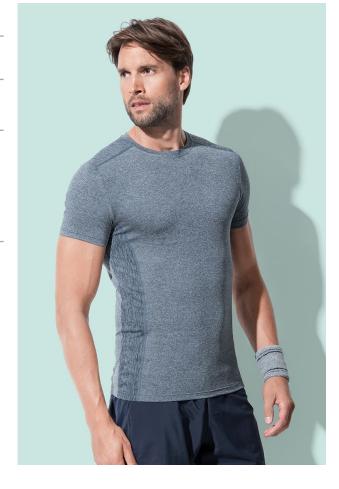

## **RECYCLED SPORTS-T RACE**

Sports T-shirt for men

90% ACTIVE-DRY° polyester (50% recycled), 10% elastane

-----

S-2XL  $\mid$  160 g/m²  $\mid$  Body Fit  $\mid$  24 / carton

## Special features

eco-friendly functional fabric, made from recycled plastic bottles (4 per T-shirt), ACTIVE-DRY°: quick-drying, moisture-wicking and breathable material, heathered look, decorative flatlock seams, self-fabric collar, neck tape, contrast side and shoulder panels, premium woven size label in the collar, tear-away care label in the side seam, washable at 40°C