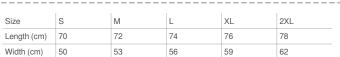

## ST8830

## **RECYCLED SPORTS-T MOVE**

Sports T-shirt for men



100% ACTIVE-DRY° polyester (50% recycled)

S-2XL  $\mid$  125 g/m²  $\mid$  Normal Fit  $\mid$  24 / carton











## Special features











eco-friendly functional fabric, made from recycled plastic bottles (4 per T-shirt), ACTIVE-DRY°: quick-drying, moisture-wicking and breathable material, heathered look, self-fabric collar, neck tape, side seams, premium woven size label in the collar, tear-away care label in the side seam, washable at 40°C









The stated sizes above are subject to standard tolerances.

## Counterparts:



ST8930 Recycled Sports-T Move







Member of amfori, the leading global business association for open and sustainable trade. We participate in amfori BSCI. For more information visit www.amfori.org



 $\mathsf{Stedman}^{\scriptscriptstyle{(\!g\!)}}$  - the brand you can trust