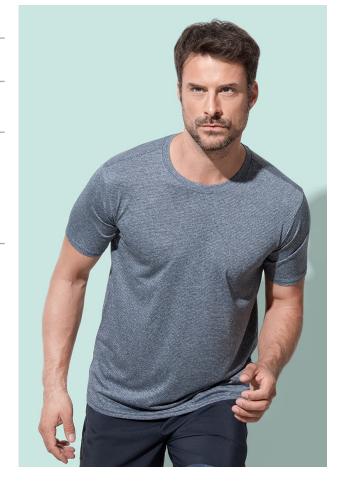

## **RECYCLED SPORTS-T MOVE**

Sports T-shirt for men

100% ACTIVE-DRY° polyester (50% recycled)

S-2XL  $\mid$  125 g/m²  $\mid$  Normal Fit  $\mid$  24 / carton

## Special features

eco-friendly functional fabric, made from recycled plastic bottles (4 per T-shirt), ACTIVE-DRY°: quick-drying, moisture-wicking and breathable material, heathered look, self-fabric collar, neck tape, side seams, premium woven size label in the collar, tear-away care label in the side seam, washable at 40°C