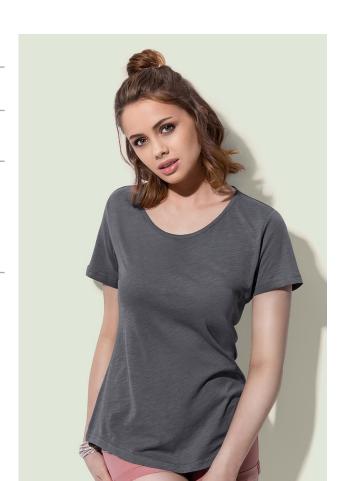

## **SLUB ORGANIC**

Crew neck T-shirt for women

100% OCS-certified organic ring-spun cotton, slub yarn; single jersey

S-XL  $\mid$  130 g/m²  $\mid$  Normal Fit  $\mid$  24 / carton

collar with rib binding, side seams, small size label in the collar, care label in the side seam, washable at 40°C

WHI