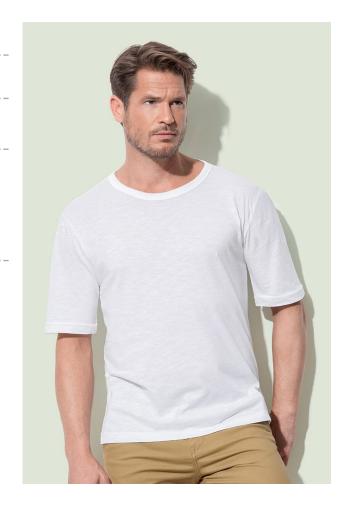

## **SLUB ORGANIC**

Crew neck T-shirt for men

100% OCS-certified organic ring-spun cotton, slub yarn; single jersey

S-2XL  $\mid$  130 g/m²  $\mid$  Normal Fit  $\mid$  24 / carton

## Special features

collar with rib binding, side seams, small size label in the collar, care label in the side seam, washable at 40°C